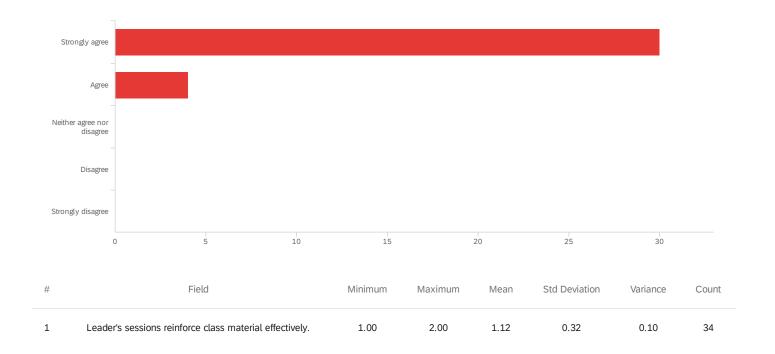

## Q4 - Leader's sessions reinforce class material effectively.

| # | Field                      | Choice |    |
|---|----------------------------|--------|----|
| 1 | Strongly agree             | 88.24% | 30 |
| 2 | Agree                      | 11.76% | 4  |
| 3 | Neither agree nor disagree | 0.00%  | 0  |
| 4 | Disagree                   | 0.00%  | 0  |
| 5 | Strongly disagree          | 0.00%  | 0  |
|   |                            |        | 34 |