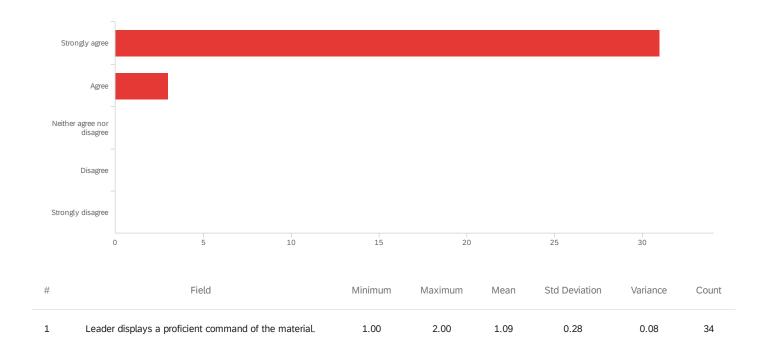

#### QID1 - Leader displays a proficient command of the material.

| # | Field                      | Choic<br>Coun |    |
|---|----------------------------|---------------|----|
| 1 | Strongly agree             | 91.18%        | 31 |
| 2 | Agree                      | 8.82%         | 3  |
| 3 | Neither agree nor disagree | 0.00%         | 0  |
| 4 | Disagree                   | 0.00%         | 0  |
| 5 | Strongly disagree          | 0.00%         | 0  |
|   |                            |               | 34 |