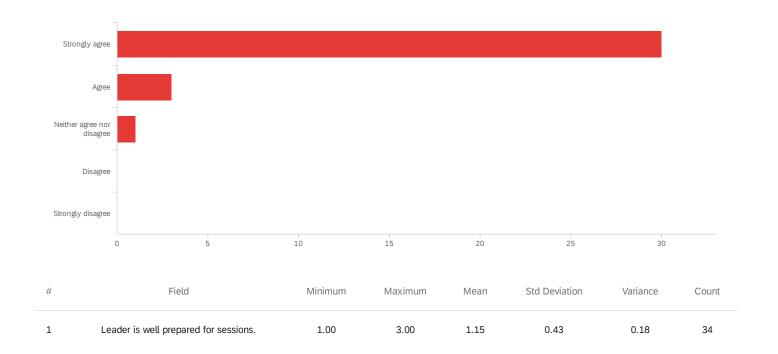

## Q2 - Leader is well prepared for sessions.

| # | Field                      | Choice<br>Count |    |
|---|----------------------------|-----------------|----|
| 1 | Strongly agree             | 88.24%          | 30 |
| 2 | Agree                      | 8.82%           | 3  |
| 3 | Neither agree nor disagree | 2.94%           | 1  |
| 4 | Disagree                   | 0.00%           | 0  |
| 5 | Strongly disagree          | 0.00%           | 0  |
|   |                            |                 | 34 |