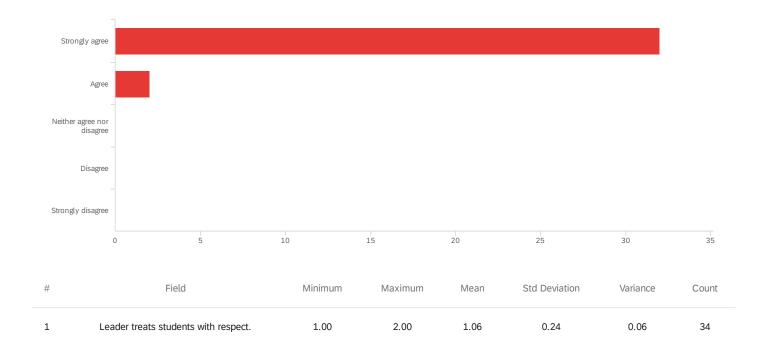

#### Q7 - Leader treats students with respect.

| # | Field                      | Choice<br>Count |
|---|----------------------------|-----------------|
| 1 | Strongly agree             | 94.12% 32       |
| 2 | Agree                      | 5.88% 2         |
| 3 | Neither agree nor disagree | 0.00% 0         |
| 4 | Disagree                   | 0.00% 0         |
| 5 | Strongly disagree          | 0.00% 0         |
|   |                            | 34              |