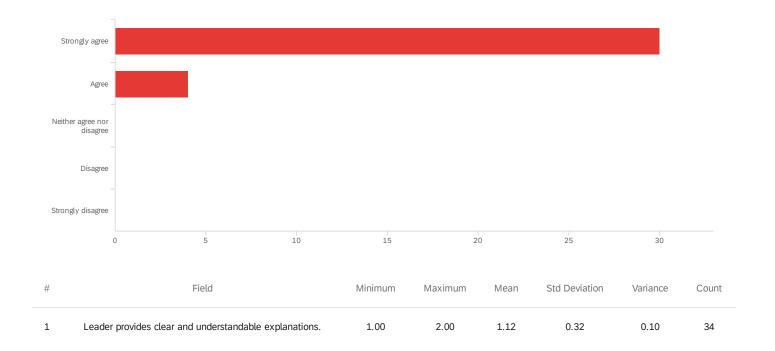

#### Q6 - Leader provides clear and understandable explanations.

| # | Field                      | Choice |    |
|---|----------------------------|--------|----|
| 1 | Strongly agree             | 88.24% | 30 |
| 2 | Agree                      | 11.76% | 4  |
| 3 | Neither agree nor disagree | 0.00%  | 0  |
| 4 | Disagree                   | 0.00%  | 0  |
| 5 | Strongly disagree          | 0.00%  | 0  |
|   |                            |        | 34 |