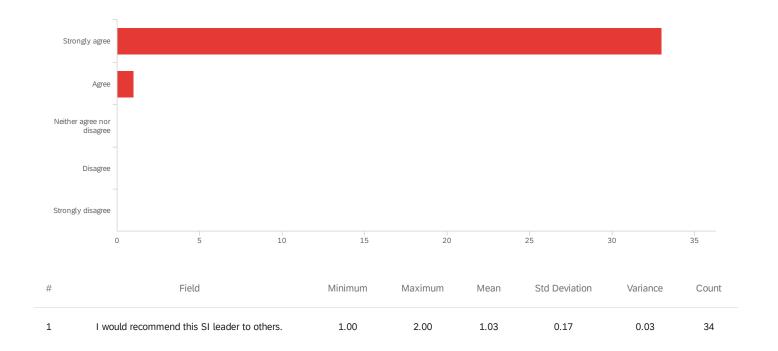

## Q8 - I would recommend this SI leader to others.

| # | Field                      | Choice |    |
|---|----------------------------|--------|----|
| 1 | Strongly agree             | 97.06% | 33 |
| 2 | Agree                      | 2.94%  | 1  |
| 3 | Neither agree nor disagree | 0.00%  | 0  |
| 4 | Disagree                   | 0.00%  | 0  |
| 5 | Strongly disagree          | 0.00%  | 0  |
|   |                            |        | 34 |