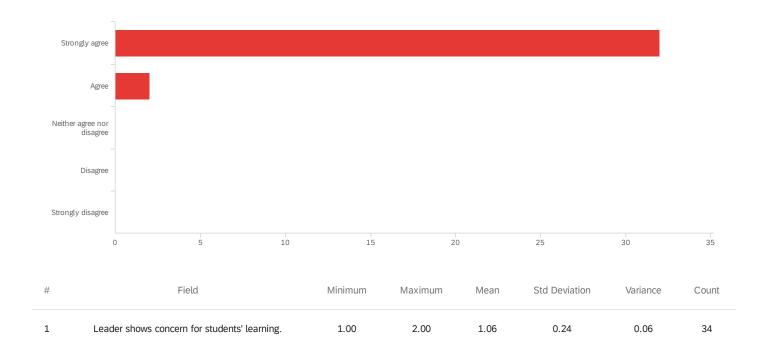

## Q3 - Leader shows concern for students' learning.

| # | Field                      | Choice |    |
|---|----------------------------|--------|----|
| 1 | Strongly agree             | 94.12% | 32 |
| 2 | Agree                      | 5.88%  | 2  |
| 3 | Neither agree nor disagree | 0.00%  | 0  |
| 4 | Disagree                   | 0.00%  | 0  |
| 5 | Strongly disagree          | 0.00%  | 0  |
|   |                            |        | 34 |